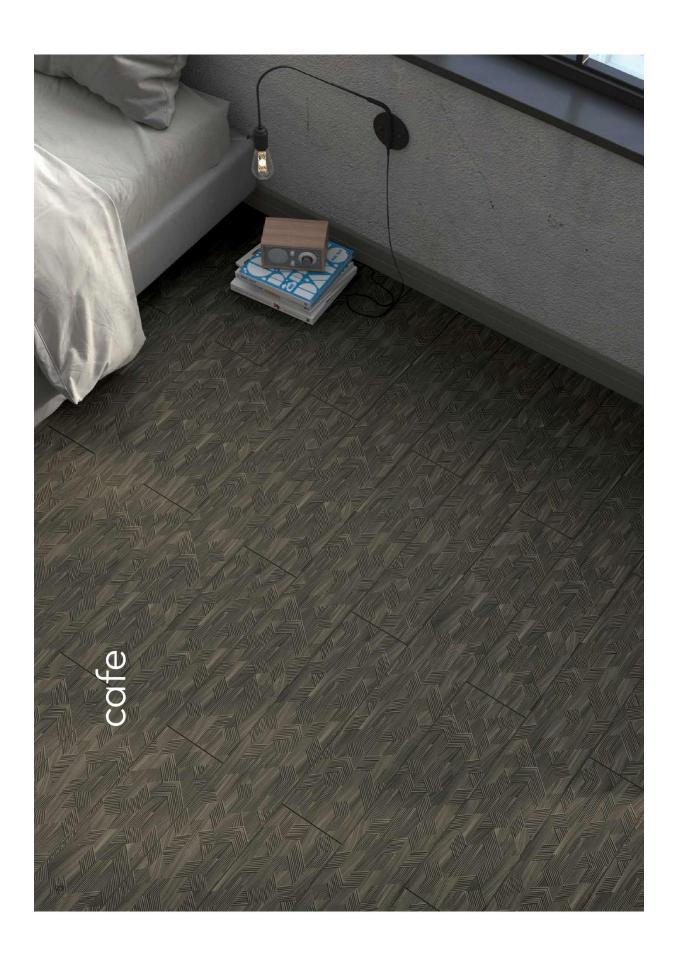

Mekanındaki cool hava! Defne Koz'un yenilikçi dekoru ile mekanına modern ve şık bir hava kat.

Cool air in your place! Add a modern and stylish atmosphere to your space with Defne Koz's innovative decor.

Ahşap damarları geometrik çizgilerle bir araya getiren zengin bir desen.

A rich pattern combining wooden grains with geometric lines.