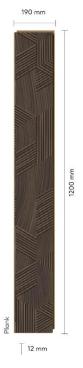

Ahşap damarları geometrik çizgilerle bir araya getiren zengin bir desen.

A rich pattern combining wooden grains with geometric lines.