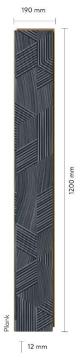

Ahşap damarları geometrik çizgilerle bir araya getiren zengin bir desen.

A rich pattern combining wooden grains with geometric lines.