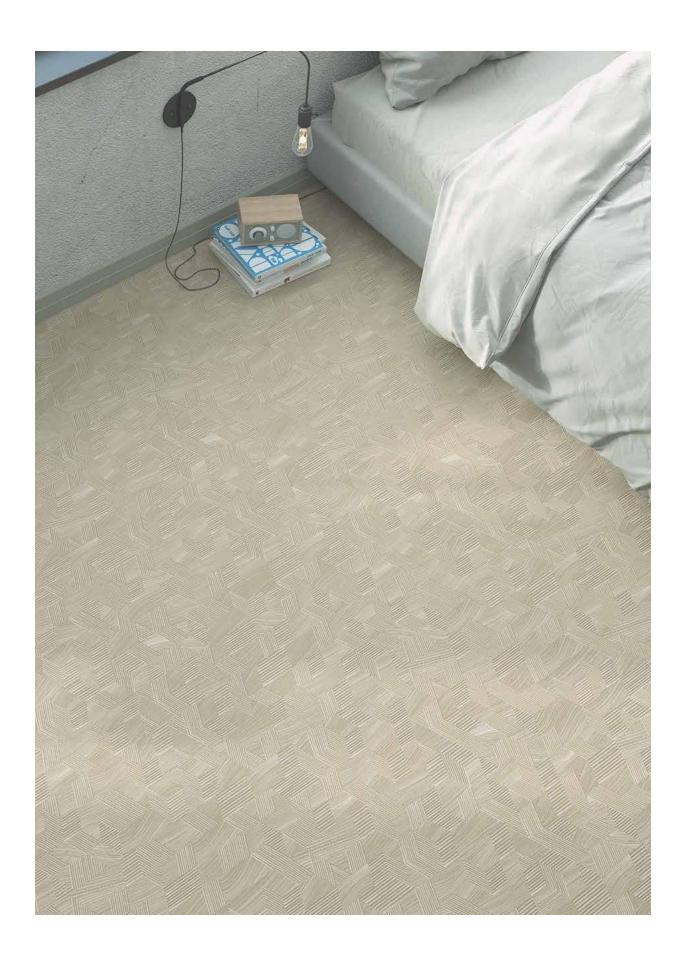

Açık grinin ferah ve iç açıcı etkisinin ahşap damarlarla birleşimi.

The combination of the fresh and heartwarming effect of light gray with wooden grains.

Geniş, etkileyici ve ferah mekanlar için mükemmel bir tercih.

An excellent choice for large, impressive and spacious spaces.

Geometrik, estetik ve şık! Yaşam alanlarında özlediğimiz doğallığı sunar.

Geometric, aesthetic and chic! It offers naturalness those we miss at living spaces.