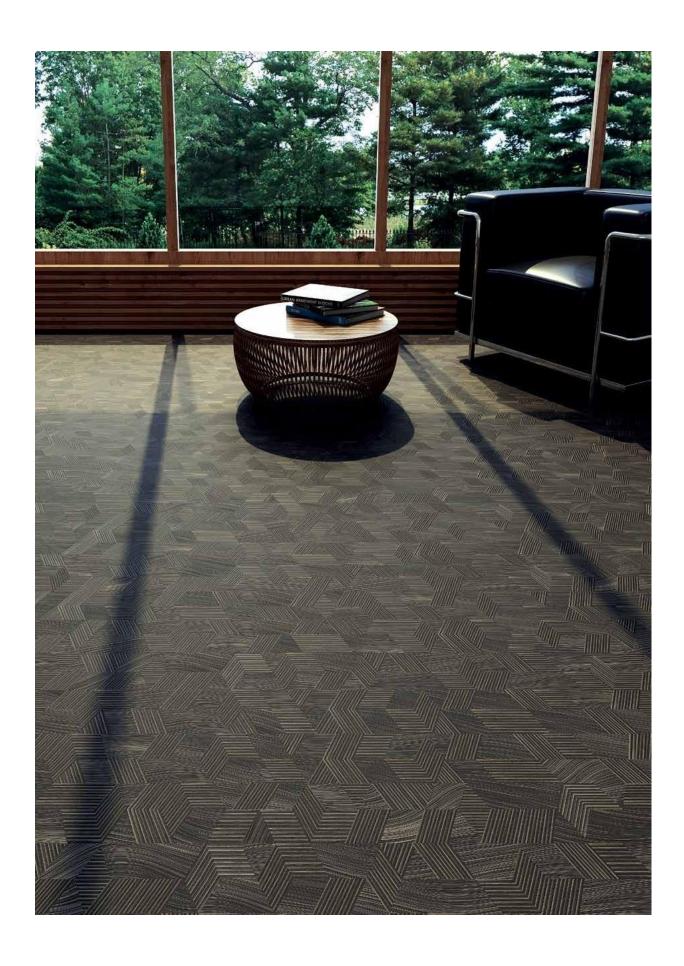

Açık grinin ferah ve iç açıcı etkisinin ahşap damarlarla birleşimi.

The combination of the fresh and heartwarming effect of light gray with wooden grains.

Geniş, etkileyici ve ferah mekanlar için mükemmel bir tercih.

An excellent choice for large, impressive and spacious spaces.

Geometrik, estetik ve şık! Yaşam alanlarında özlediğimiz doğallığı sunar.

Geometric, aesthetic and chic! It offers naturalness those we miss at living spaces.