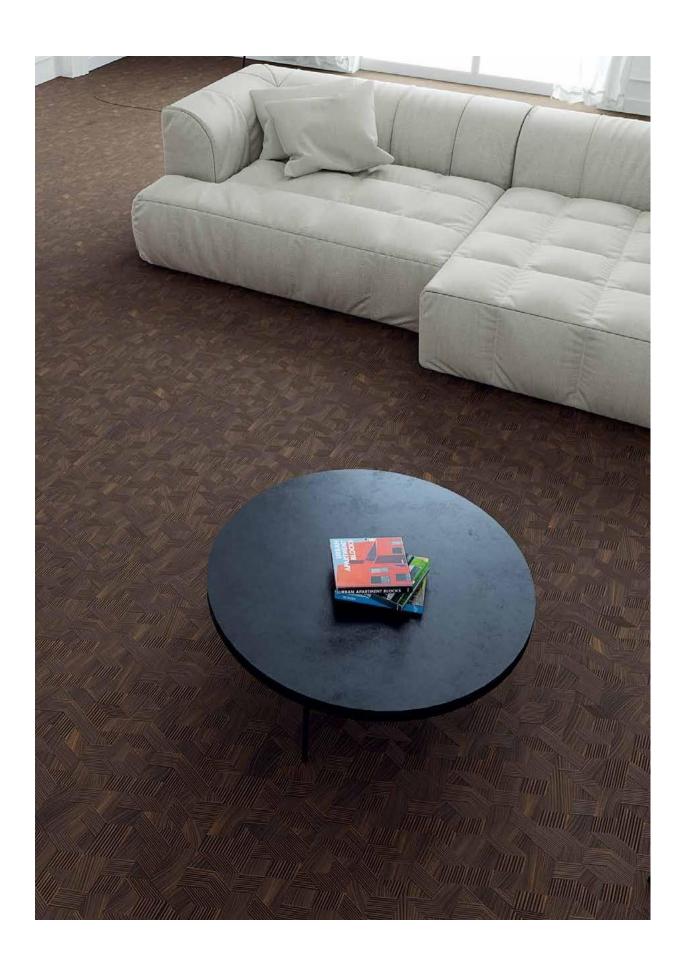

Ahşap damarları geometrik çizgilerle bir araya getiren zengin bir desen.

A rich pattern combining wooden grains with geometric lines.