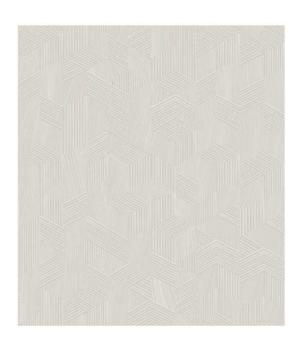

Açık grinin ferah ve iç açıcı etkisinin ahşap damarlarla birleşimi.

The combination of the fresh and heartwarming effect of light gray with wooden grains.

Geniş, etkileyici ve ferah mekanlar için mükemmel bir tercih.

An excellent choice for large, impressive and spacious spaces.

Geometrik, estetik ve şık! Yaşam alanlarında özlediğimiz doğallığı sunar.

Geometric, aesthetic and chic! It offers naturalness those we miss at living spaces.

Ahşap damarları geometrik çizgilerle bir araya getiren zengin bir desen.

A rich pattern combining wooden grains with geometric lines.