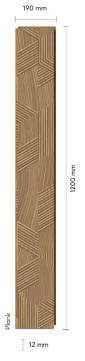

Ahşap damarları geometrik çizgilerle bir araya getiren zengin bir desen.

A rich pattern combining wooden grains with geometric lines.