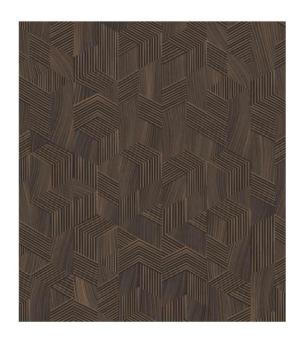

Ahşap damarları geometrik çizgilerle bir araya getiren zengin bir desen.

A rich pattern combining wooden grains with geometric lines.