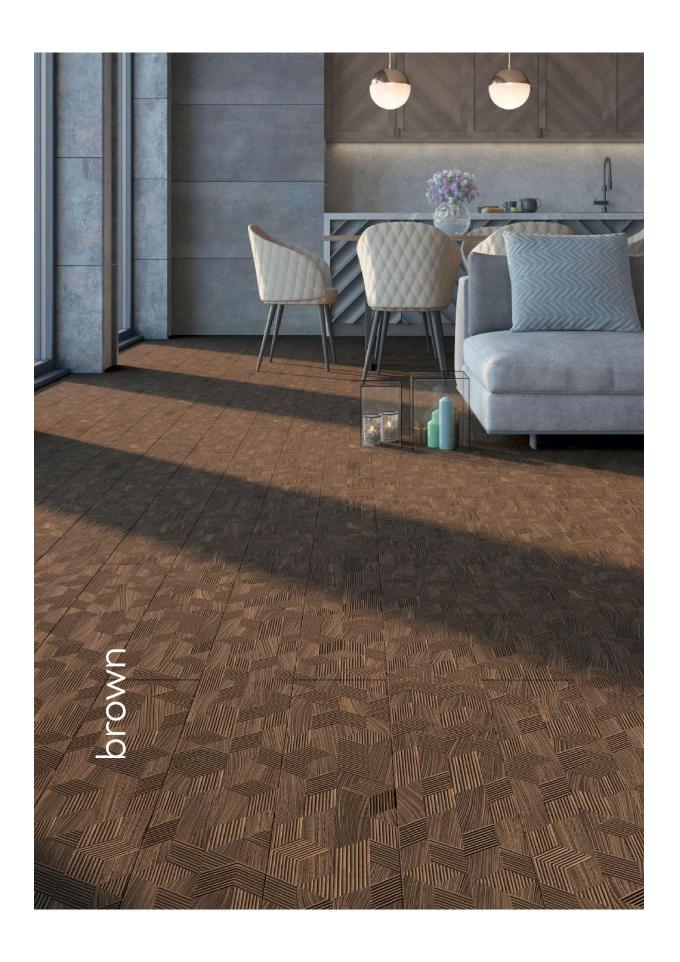

Ahşap damarları geometrik çizgilerle bir araya getiren zengin bir desen.

A rich pattern combining wooden grains with geometric lines.