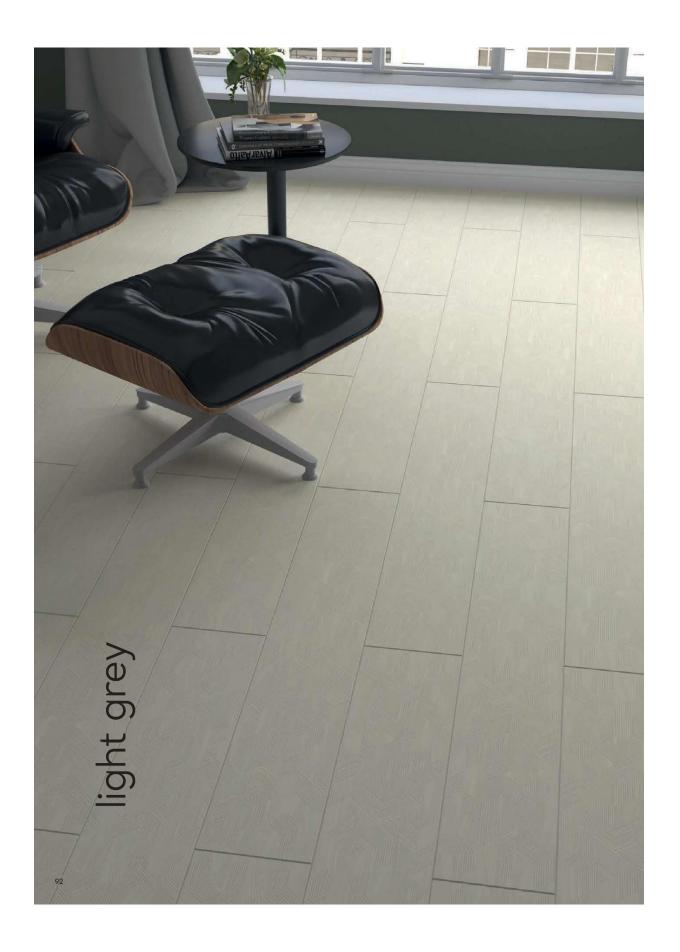

Açık grinin ferah ve iç açıcı etkisinin ahşap damarlarla birleşimi.

The combination of the fresh and heartwarming effect of light gray with wooden grains.

Geniş, etkileyici ve ferah mekanlar için mükemmel bir tercih.

An excellent choice for large, impressive and spacious spaces.

Geometrik, estetik ve şık! Yaşam alanlarında özlediğimiz doğallığı sunar.

Geometric, aesthetic and chic! It offers naturalness those we miss at living spaces.