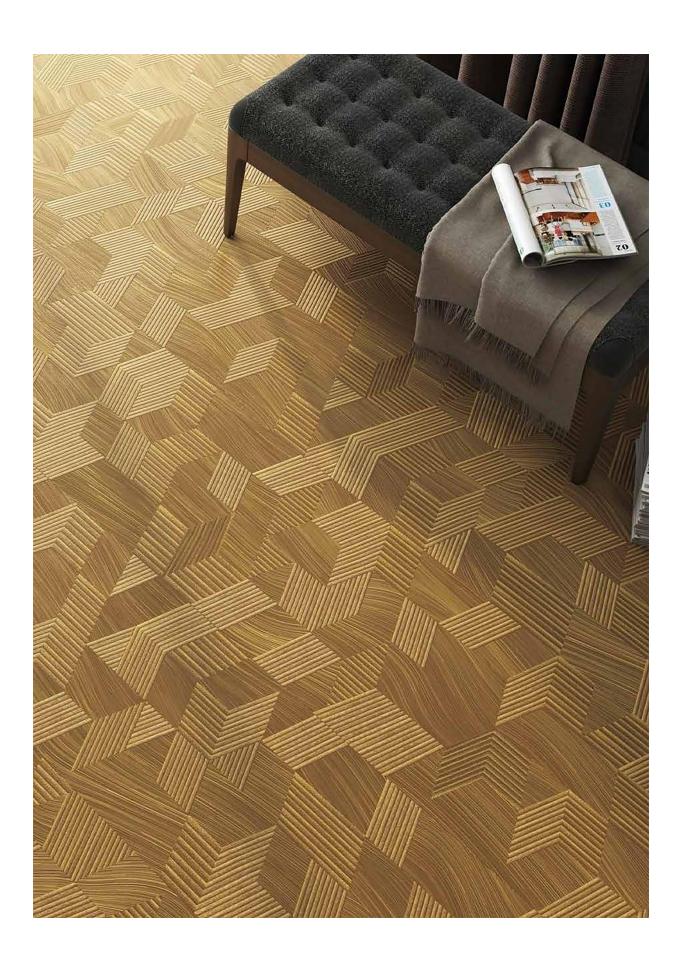

Ahşap damarları geometrik çizgilerle bir araya getiren zengin bir desen.

A rich pattern combining wooden grains with geometric lines.